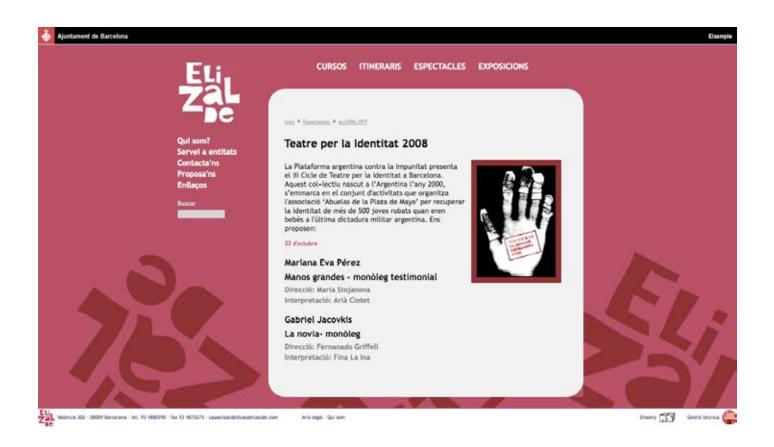

### Website 2/2

News page

Web design of the self-manageable site **casaelizalde.com**. Work done as part of the team of Nodular Soft (nodular-soft.com).

Technologies: PostNuke, HTML, CSS, Javascript and PHP. Font: Trebuchet MS.