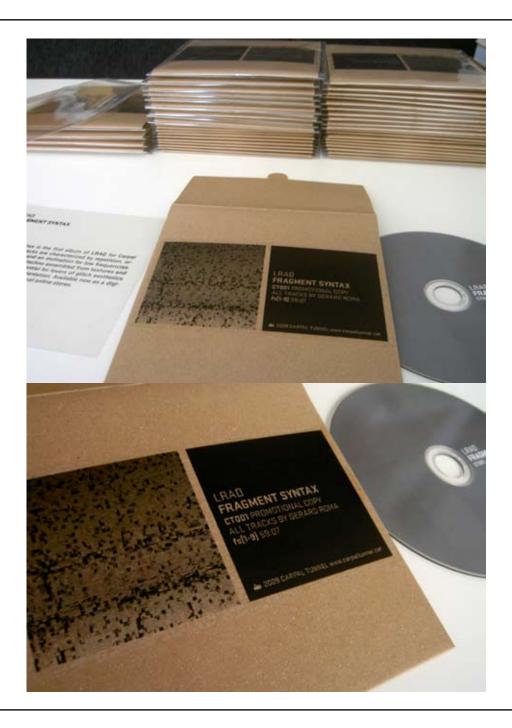

## **Packaging**

Concept and graphic design of a promotional CD of the album Fragment Syntax by LRAD on Carpal Tunnel. In collaboration with Gerard Roma. Technologies: Photoshop and Illustrator for the artwork and Indesign for the layout. Font: Stratum 1. Size: 130x133mm.