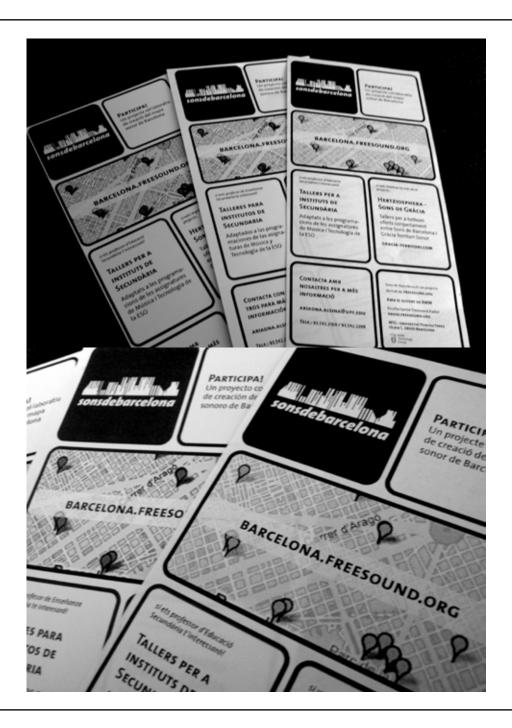

# Flyer

Concept and graphic design of a promotional flyer about the workshops of of the community sound project Sons de Barcelona. With the support of the MTG. Technologies: Photoshop and Illustrator for the artwork and inDesign for the layout. Font: The Sans. Size: 83x178mm.