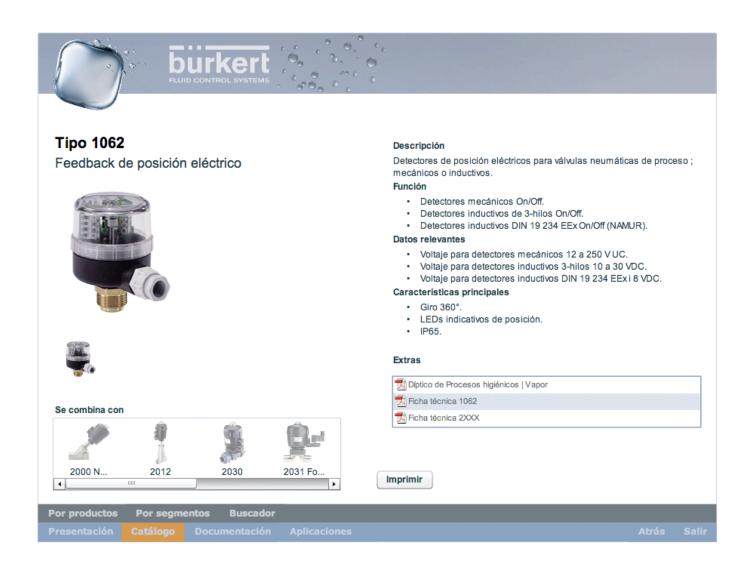

### Interactive CD-ROM 3/3

Product page

Design and programming of a self-manageable interactive catalogue for CD-ROM about Bürkert products. With the support of Uaalah!!.

Technologies: Flex, Actionscript and XML. Font: Akzidenz Grotesk and Arial.