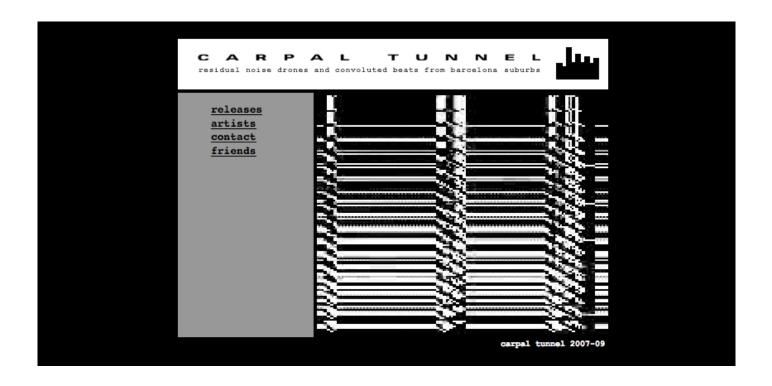

### Website 1/2

Homepage + random cover

Web design and web development of **carpaltunnel.cat**, which is the website of the electronic music label Carpal Tunnel. In collaboration with Gerard Roma. Technologies: XHTML, CSS, Javascript and PHP.

Font: Courier New.