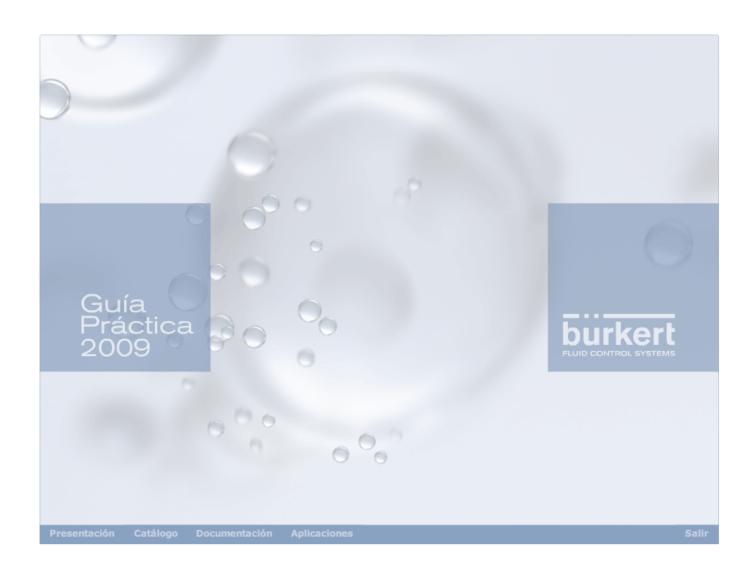

### Interactive CD-ROM 1/3

Homepage

Design and programming of a self-manageable interactive catalogue for CD-ROM about Bürkert products. With the support of Uaalah!!.

Technologies: Flex, Actionscript and XML. Font: Akzidenz Grotesk and Arial.