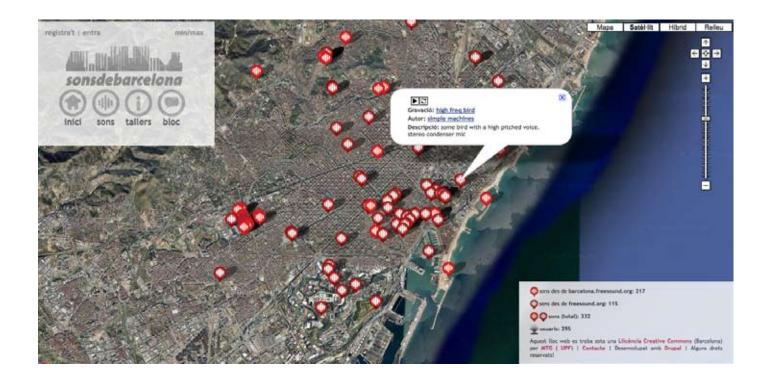

### Website 1/2

Homepage

Web design and web development of the collaborative and self-manageable site barcelona.freesound.org as part of of the community sound project Sons de Barcelona. With the support of the MTG. Technologies: GoogleMaps, Drupal, XHTML, CSS, Javascript, XML and PHP. Font: Trebuchet MS.

### Website 2/2

Blog page

Web design and web development of the collaborative and self-manageable site barcelona.freesound.org as part of of the community sound project Sons de Barcelona. With the support of the MTG. Technologies: GoogleMaps, Drupal, XHTML, CSS, Javascript, XML and PHP.

Font: Trebuchet MS.