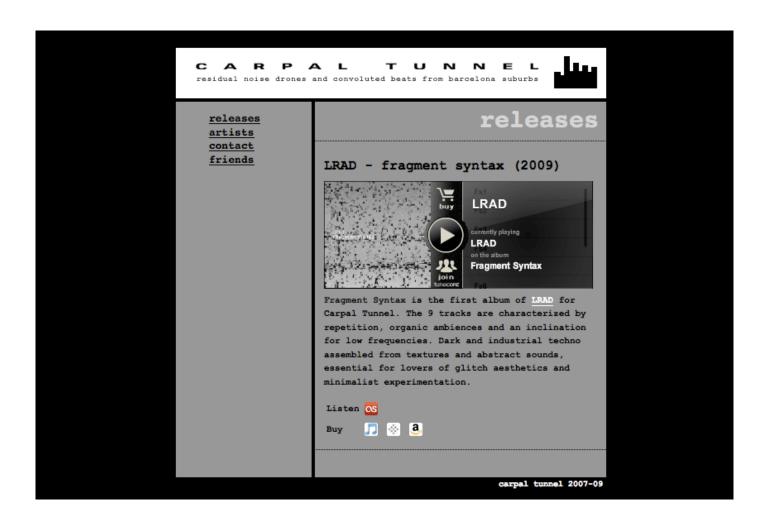

### Website 2/2

Releases page

Web design and web development of **carpaltunnel.cat**, which is the website of the electronic music label Carpal Tunnel. In collaboration with Gerard Roma.

Technologies: XHTML, CSS, Javascript and PHP.

Font: Courier New.