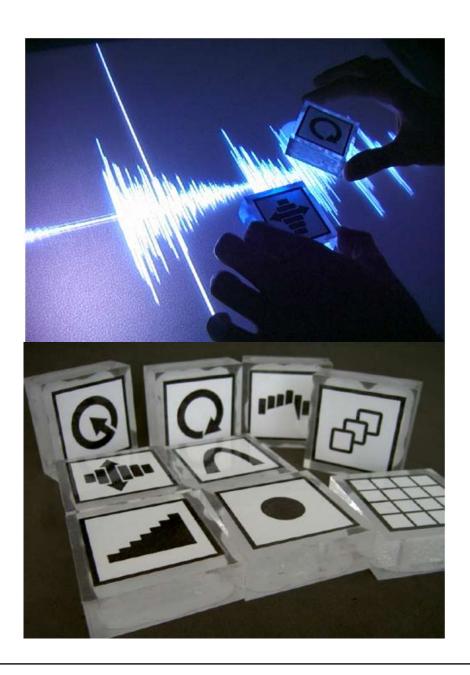

### Software prototype

User interface

Prototype design and programming of a sound editor with a tangible interface. Developed together with Gerard Roma with the support of the MTG.

Technologies: reacTIVision and SuperCollider.

Demo: http://www.youtube.com/watch?v=1usJKU6KEi0