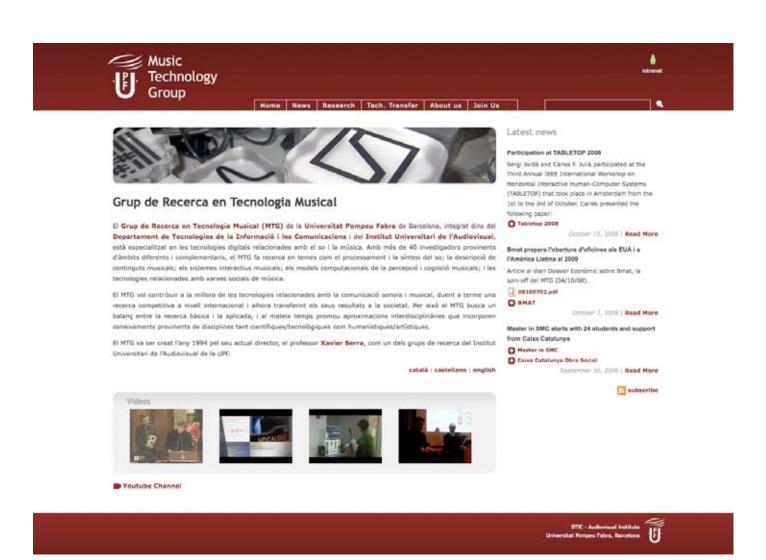

### Website

Homepage + random cover

Web design of the website **mtg.upf.edu** in collaboration with Jordi Sesmero. With the support of the MTG.

Technologies: Drupal, HTML, CSS, Javascript and PHP.

Font: Trebuchet MS and Verdana.