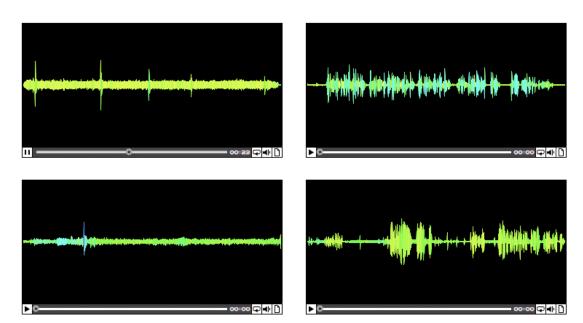

### Player

#### **EMBED THIS (FREE) SOUND**

code for embedding (the ID number should be changed twice)

<object width="358" height="185"><param
name="movie" value="http://barcelona.freesound.org
/player.swf?sampleID=23833"></param><embed
src="http://barcelona.freesound.org
/player.swf?sampleID=23833" type="application/x-shockwave-flash" width="358" height="185"></embed>
</object>

Design and programming of an embedded player for barcelona.freesound.org in collaboration with Gerard Roma and as part of the community sound project Sons de Barcelona. With the support of the MTG. Technologies: Flash, Actionscript, XML and Freesound waveform display.

Font: FFF Harmony, uni 05\_53.