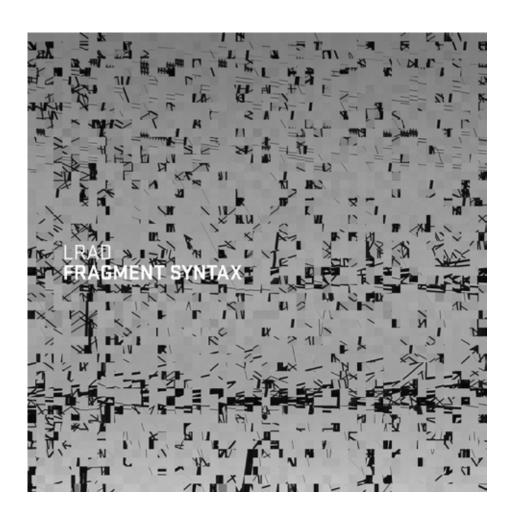

### Album cover

Concept and graphic design of the album cover Fragment Syntax by LRAD on Carpal Tunnel. In collaboration with Gerard Roma. Technologies: Processing and Photoshop for the artwork and Indesign for the layout. Font: Stratum 1.