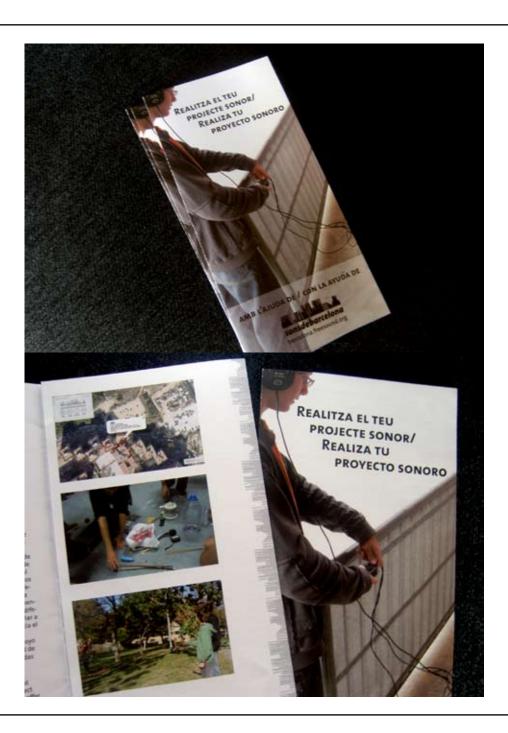

### **Brochure**

Concept and graphic design of a promotional brochure about a contest of of the community sound project Sons de Barcelona. With the support of the MTG. Technologies: Photoshop and Illustrator for the artwork and InDesign for the layout. Font: The Sans. Size: 298x211mm.