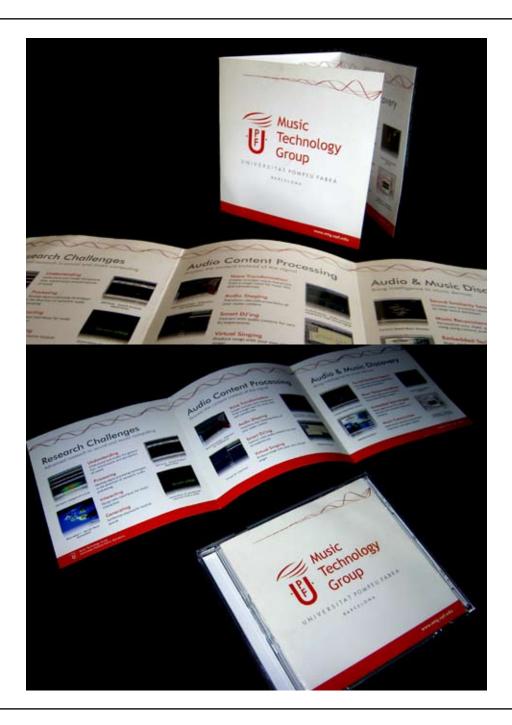

### **Brochure**

Concept and graphic design of the promotional brochure of the research group MTG (courses 2008-09, 2009-10). With the support of the MTG. Technologies: Photoshop and Picturesque for the artwork and Indesign for the layout. Font: AvantGardeBook BT and Trebuchet MS.

Size: 359x120mm.