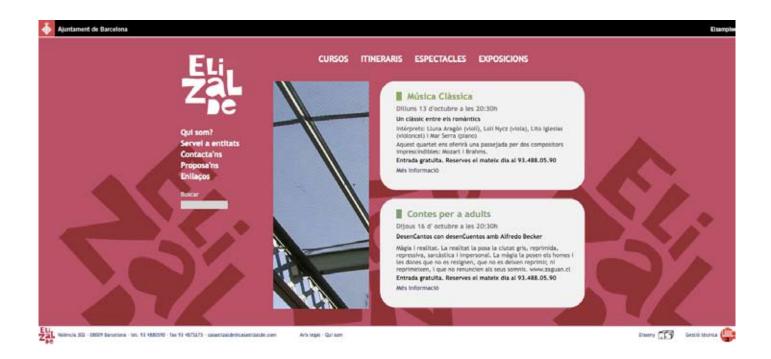

### Website 1/2

Homepage + random cover

Web design of the self-manageable site **casaelizalde.com**. Work done as part of the team of Nodular Soft (nodular-soft.com).

Technologies: PostNuke, HTML, CSS, Javascript and PHP. Font: Trebuchet MS.