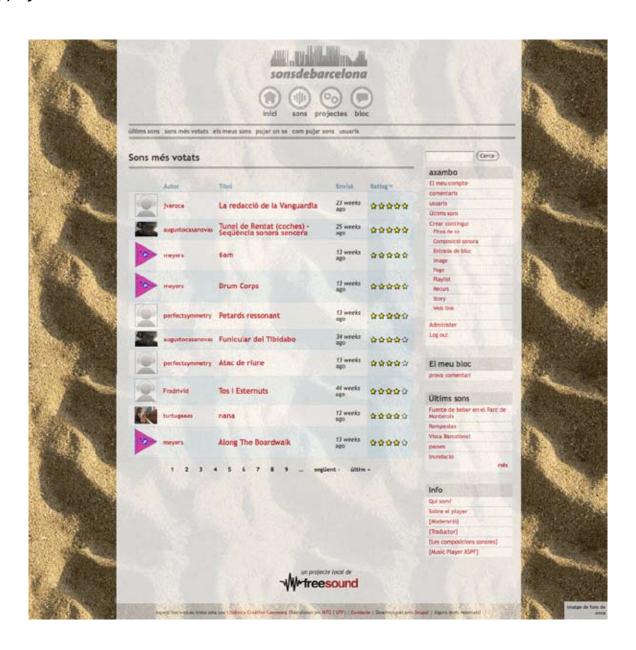

### Website 1/2

Homepage

Web design and web development of the collaborative and self-manageable site barcelona.freesound.org as part of of the community sound project Sons de Barcelona. With the support of the MTG. Technologies: GoogleMaps, Drupal, XHTML, CSS, Javascript, XML and PHP. Font: Trebuchet MS.

### Website 2/2

Blog page

Web design and web development of the collaborative and self-manageable site barcelona.freesound.org as part of of the community sound project Sons de Barcelona. With the support of the MTG. Technologies: GoogleMaps, Drupal, XHTML, CSS, Javascript, XML and PHP.

Font: Trebuchet MS.