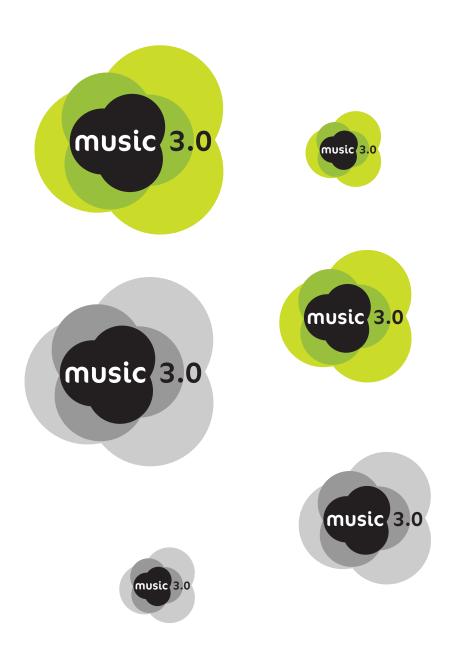

### Logo

Concept and graphic design of the logotype of the community sound project Music 3.0. With the support of the MTG. Technologies: Illustrator.

Font: Cocon.

**Corporate Identity** 