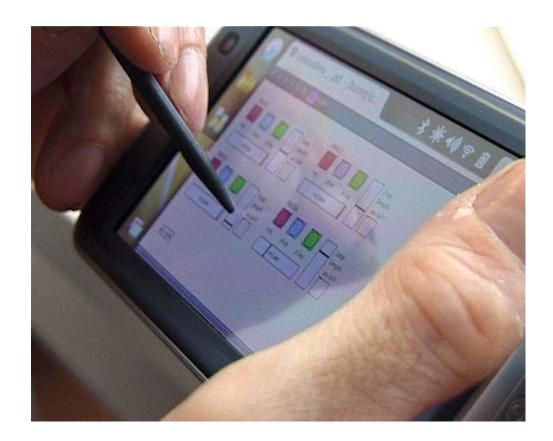

Interactive CD-ROM 1/3

Homepage



Design and programming of a self-manageable interactive catalogue for CD-ROM about Bürkert products. With the support of Uaalah!!.

Technologies: Flex, Actionscript and XML. Font: Akzidenz Grotesk and Arial.

### Interactive CD-ROM 2/3

#### Presentation page



Design and programming of a self-manageable interactive catalogue for CD-ROM about Bürkert products. With the support of Uaalah!!.

Technologies: Flex, Actionscript and XML.

Font: Akzidenz Grotesk and Arial.

### Interactive CD-ROM 3/3

Product page



Design and programming of a self-manageable interactive catalogue for CD-ROM about Bürkert products. With the support of Uaalah!!.

Technologies: Flex, Actionscript and XML. Font: Akzidenz Grotesk and Arial.

# Software prototype

User interface



Font: System's font.

### Software prototype

User interface



Prototype design and programming of a sound editor with a tangible interface. Developed together with Gerard Roma with the support of the MTG.

Technologies: reacTIVision and SuperCollider.

Demo: http://www.youtube.com/watch?v=1usJKU6KEi0

### Website 1/2

Homepage + random cover



Web design of the self-manageable site **casaelizalde.com**. Work done as part of the team of Nodular Soft (nodular-soft.com).

Technologies: PostNuke, HTML, CSS, Javascript and PHP. Font: Trebuchet MS.

### Website 2/2

News page



Web design of the self-manageable site **casaelizalde.com**. Work done as part of the team of Nodular Soft (nodular-soft.com).

Technologies: PostNuke, HTML, CSS, Javascript and PHP. Font: Trebuchet MS.