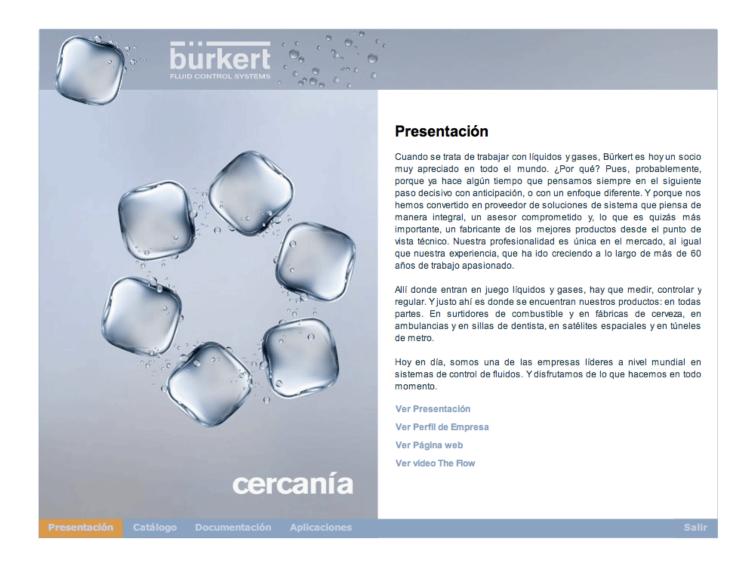

### Interactive CD-ROM 2/3

#### Presentation page

Design and programming of a self-manageable interactive catalogue for CD-ROM about Bürkert products. With the support of Uaalah!!.

Technologies: Flex, Actionscript and XML.

Font: Akzidenz Grotesk and Arial.